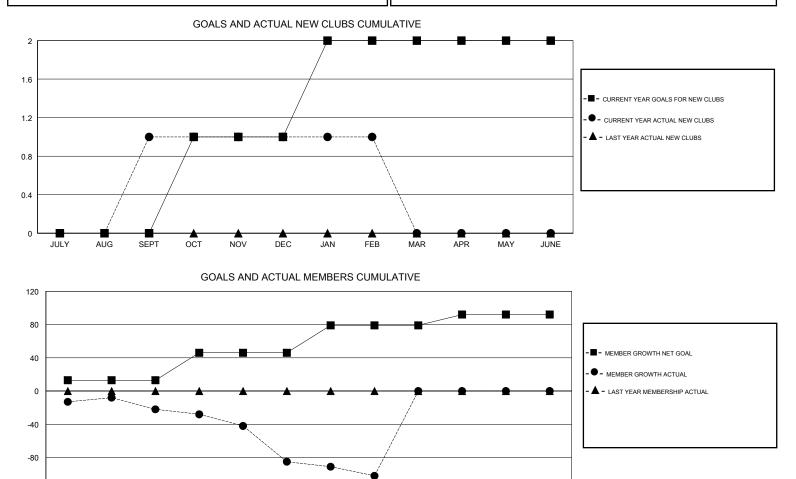

## GMT CA

| -             | Club          | S         |               | Members               |                           |                         |                                                    |  |
|---------------|---------------|-----------|---------------|-----------------------|---------------------------|-------------------------|----------------------------------------------------|--|
|               | RESULTS FOR   | 2018-2019 |               | RESULTS FOR 2018-2019 |                           |                         |                                                    |  |
| QUARTER       | NEW CLUB GOAL | NEW CLUBS | DROPPED CLUBS | QUARTER               | MEMBER GROWTH NET<br>GOAL | MEMBER GROWTH<br>ACTUAL | DROPPED<br>MEMBERS ACTUAL<br>(including transfers) |  |
| JULY/AUG/SEPT | 0             | 1         | 2             | JULY/AUG/SEPT         | 13                        | 64                      | 78                                                 |  |
| OCT/NOV/DEC   | 1             | 0         | 1             | OCT/NOV/DEC           | 33                        | 26                      | 87                                                 |  |
| JAN/FEB/MAR   | 1             | 0         | 1             | JAN/FEB/MAR           | 33                        | 24                      | 38                                                 |  |
| APR/MAY/JUNE  | 0             | 0         | 0             | APR/MAY/JUNE          | 13                        | 0                       | 0                                                  |  |

-120 JULY AUG SEPT OCT NOV DEC JAN FEB MAR APR MAY JUNE

| DROPPED CLUBS: 4               |     | 33 CLUBS OF 97 ADDED 1 OR MORE<br>NEW MEMBERS | GENDER DISTRIBUTION   MALE 1,386 (66.35%)   FEMALE 703 (33.65%) |  |     |
|--------------------------------|-----|-----------------------------------------------|-----------------------------------------------------------------|--|-----|
| DROPPED MEMBERS                |     |                                               | Women Percentage Fiscal Year Goal: 50%                          |  |     |
| DECEASED                       | 30  | CLICK HERE FOR CUMULATIVE                     | TOTAL FAMILY UNIT MEMBERS                                       |  | 476 |
| CLUB CANCELLED 53<br>OTHER 120 |     | MEMBERSHIP DATA                               | FAMILY MEMBERS PAYING HALF<br>DUES                              |  | 044 |
|                                |     |                                               |                                                                 |  | 244 |
| TOTAL                          | 203 |                                               |                                                                 |  |     |